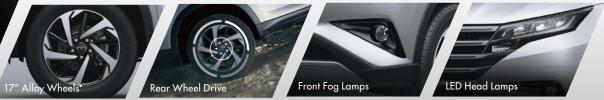

- Speakers Back Sonar Back Monitor SRS Airbags
- Anti-Lock Brake System Vehicle Stability Control
- Toyota Vehicle Security System

**G GRADE** 

4 Speed A/T

213 L

17" alloy

LED with line guide

LED with line guide

5

514 L

16" alloy

LED with line guide

With

LED with line guide

Without With

With (LED Type)