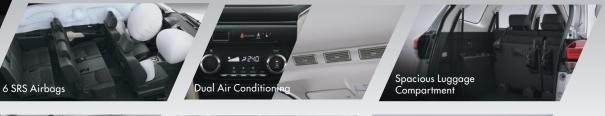

- Speakers Back Sonar Back Monitor SRS Airbags
- Anti-Lock Brake System Vehicle Stability Control
- Toyota Vehicle Security System

**G GRADE** 

4 Speed A/T

213 L

17" alloy

LED with line guide

LED with line guide

With With

With (LED Type)

3-Spoke Leather

Audio & Telephone

Dual, Front (Automatic) and Rear

With

Capacitive Touchscreen 7" Audio with CD/MP3, AUX, USB, Bluetooth, and Weblink for iOS/Android 8 Speakers

With

With Guideline Driver, Passenger,

Shield

With Electronic Brake Distribution

Front Side, and Curtain

With Traction Control, Hill Start Assist, and **Emergency Stop Signal** 

Alarm with Immobilizer

E GRADE

4 Speed A/T or 5 Speed M/T