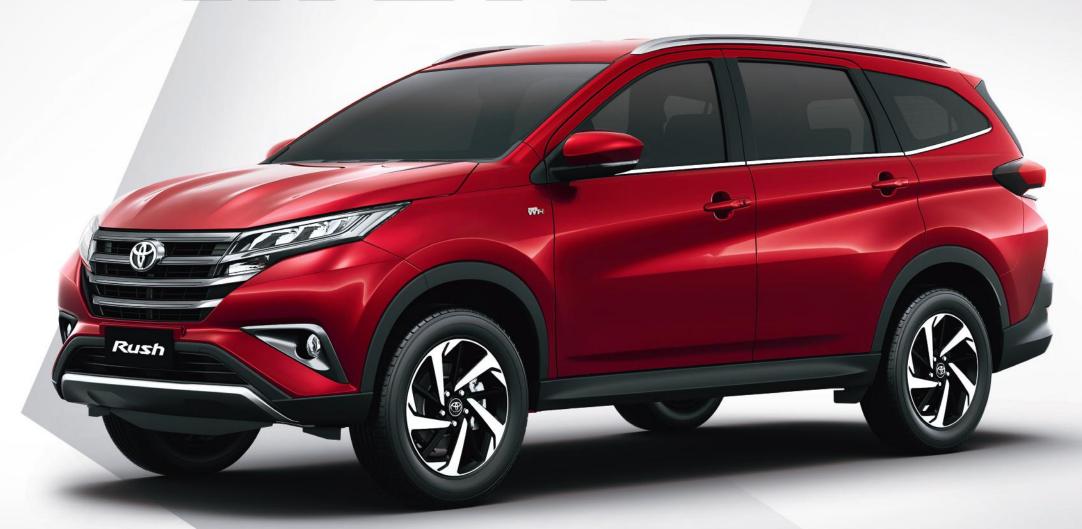

INTRODUCING THE NEW





BREAK AWAY FROM THE EVERYDAY

## Rush

## **FEATURE** Transmission Seating Capacity • Trunk Space • Wheel Size Headlamps Front Foglamps • Rear Combination Lamps • Roof Rail • Rear Spoiler • High Mount Stop • Steering Wheel Material Steering Wheel Switch Air Conditioning • Push Start System Audio System

- Speakers Back Sonar Back Monitor SRS Airbags
- Anti-Lock Brake System Vehicle Stability Control
- Toyota Vehicle Security System

**G GRADE** 

4 Speed A/T

213 L

17" alloy

LED with line guide

LED with line guide

With With

With (LED Type)

3-Spoke Leather

Audio & Telephone

Dual, Front (Automatic) and Rear

With

Capacitive Touchscreen 7" Audio with CD/MP3, AUX, USB, Bluetooth, and Weblink for iOS/Android 8 Speakers

With

With Guideline Driver, Passenger,

Shield

With Electronic